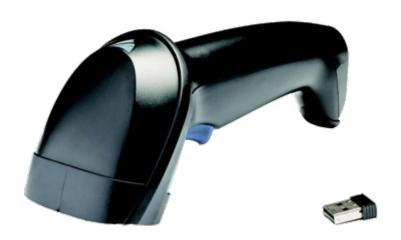

## BD-1510U Wireless handheld barcode scanner, 2D & QR code reader, USB, black

Birch BD-1510 is a Bluetooth wireless 1D & 2D bar code scanner designed and priced to compete in the cabled scanner market.

The Birch BD-1510U combines energy efficiency and high performance with the unprecedented versatility of a wireless barcode and 2D scanner priced to attract customers in both the cabled scanner and wireless scanner market.

The innovative energy efficient design and "cradlefree" charging system ensures the BD-1510U is always operational.

## Main features of the Birch BD-1510 1D & 2D barcode scanner

- cableless bar code and QR code scanning via Bluetooth
- wireless signal range up to 12 meters
- "cradlefree" charging system
- capability to be set up into mode suitable for national keyboard layout
- possibility to store the scanned codes in the memory when the wireless connection is not available