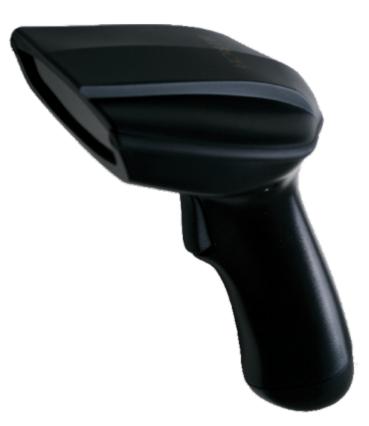

## **BD-388III Corded long range CCD**

The enhanced linear imager bar code scanner BD-388III offers laser-like and high performance barcode reading: 500 scans/second, 400mm scanning distance for all of barcode reading including EAN 128 code and GS1 data bar.

BD-388III is built with Keyboard, RS232 USB and Wand interface. It supports use replaceable interface cable by RJ45 phone jack; different interface can be interchangeable just by changing cable. It is simplified installation and integration and good to lessen your inventory load.

The scanner is enhanced with Auto Sensor function for hand-free operation to lengthen the optical life. Furthermore, the ergonomic and gun type design body offers maximum comfort for every day use.