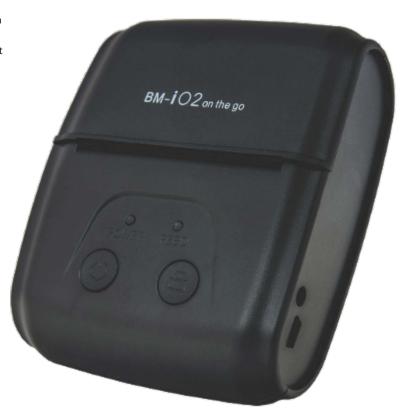

## BM-i02 Mobile POS printer, Bluetooth, iOS model

Portable, wireless receipt printer and barcode, very small dimensions at a very affordable price, these are the Birch BM receipt printers. With its compact size, flexible connectivity and simple operation you can have it always with you, as you and customers will appreciate.

The manufacturer Birch produces practical receipt printers of a very small dimensions and low weight but high battery life per charge battery. On one charge the 8-15 hours shift operating at full capacity, or 7 days in stand-by mode. Particularly suited to the hospitality, kiosk sales apod. Broad range of applications, since it is possible to connect the printer via USB, Bluetooth or serial. Compatible with Windows, Android and Linux systems. Carrying case in the basic price of the printer.

## Key features of the printer Birch mobile printer BM:

- low weight
- small dimensions
- communication interfaces: USB, Bluetooth 4, serial
- large 2000mAh battery life up to 8-15 hours in full operation on a single charge
- resistant protective packaging in price
- very good price
- Supported operating systems: iOS
- compatible with the EcoPOS software application