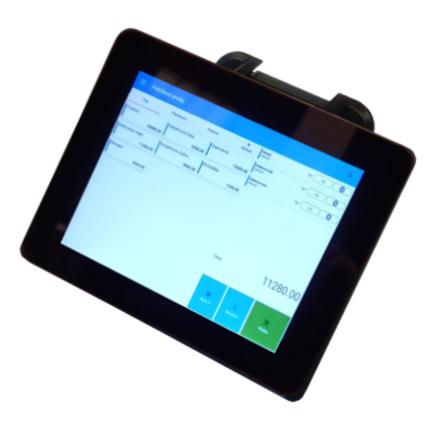

## Auxiliary rear VGA monitor for touch POS system, tFlat, 8", 800x600

A small VGA monitor with a mounting bracket for installation on the back of the Birch POS touch screen monitor (Czar, Amplitud, V-POS, etc.). It can be used as an advanced graphic customer display, which is in addition to displaying marked items also capable to show images and play videos.

## **Technical Description**

| Functionality & Operation |                                          |
|---------------------------|------------------------------------------|
| Communication interface   | USB (4-pin connector)                    |
| Size of active screen     | Width: 164mm, Height: 123mm              |
| Display type              | TFT LCD TrueFlat                         |
| Optical                   |                                          |
| Resolution                | 800x600 px                               |
| Mechanical                |                                          |
| Color                     | black                                    |
| Dimensions                | Width: 200mm, Height: 160mm Length: 40mm |