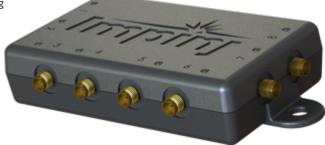

## Speedway Antenna Hub (8 antennas per Antenna)

Impinj's Speedway® Antenna Hub provides a low-cost opportunity to drive many antennas from a single fixed RAIN RFID reader. Connect up to 32 antennas to a single Speedway R420 reader and up to 8 antennas to a single Speedway R120 reader.

The Speedway Antenna Hub makes RAIN RFID monitoring applications requiring many antennas, including large contiguous read zones and smart shelves, cost-effective and easy to deploy.

## **Technical Description**

| Functionality & Operation           |                                                           |
|-------------------------------------|-----------------------------------------------------------|
| Antennas, Antenna inputs            | 1-32 on Antenna Hubs; 1, 9, 17, 25 on native reader ports |
| Connectors                          | SMA female                                                |
| Frequency                           | UHF: 860 - 960 MHz                                        |
| Electrical                          |                                                           |
| Power Source                        | 5V provided by the GPIO Adapter, 25mA (80mW) max          |
| Mechanical                          |                                                           |
| Dimensions                          | Width: 102mm, Height: 61mm Length: 24mm                   |
| Weight                              | 100g                                                      |
| Environment                         |                                                           |
| Operating temperature               | -40 to 80°C                                               |
| Operating humidity (non-condensing) | 5 to 95%                                                  |
| Ingress protection                  | IP52                                                      |
| Others                              |                                                           |
| Certifications                      | CE, FCC, RoHS                                             |
| Application software                | LLRP Tool Kit (LTK), Speedway Development Kit (SDK)       |
| Recommended software                | Impinj ItemTest                                           |