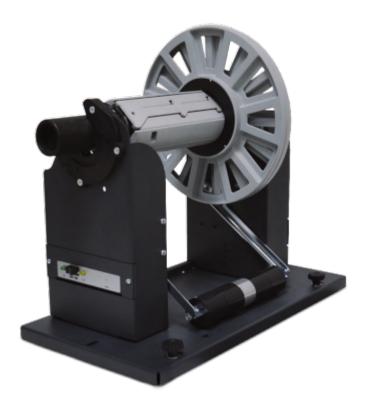

## Label rewinder for OKI Pro Series Label Printers

The motorized core holder can handle printed media up to 170mm (6.69") wide, and rewind rolls having an outside diameter up to 250mm (9.84") with an internal 3" fixed core. The rewinded rolls will be face out only. The rewinding speed is synchronized automatically by the tension arm while when the roll of labels runs out, the rewinder stops by itself. The unit is equipped with an external auto-switching 100/240VAC - 2.5A at 24V power supply and an electronic circuit controls the functions. Thanks to its revolutionary design and toughness, the rewinder is perfect for high and heavy duty jobs.