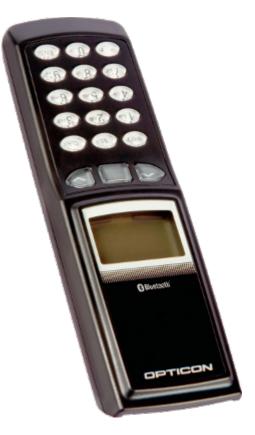

### PX-36, 1D/2D data collector with LCD display, Bluetooth, IrDA

The PX-36 is a 2D CMOS imager with the capability of scanning at 60 FPS. Additionally, this is a rugged scanner quipped with LCD display and powerful battery.

The PX-36 is a barcode scanner with a powerful 2D CMOS Imager, strong battery and rugged seal with IP54. The LCD display is bright and provides good readability why scanning and can show up to 10 lines of information at a single given moment. It is a single handed scanner with a numeric keypad and a fast 32-bit processor. The PX-36 can be used as batch scanner by storing the data on the local memory or the Bluetooth connection can be utilized to create real time data transfer, so that the data is always as up-to-date as possible.