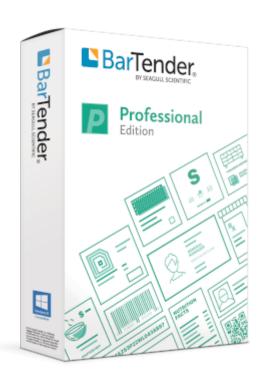

## BarTender Professional: multiuser Application License for 5 printers (includes 1 year Maintenance)

Software for design and print of labels, bar codes, cards and RFID tags. It supports over 20 languages. Bartender is ideal product for labeling or printing on demand, including label design, print and application of direct marking on packages, coding of chip cards and many more. It is available in 4 versions. All of the editions are available as 64-bit applications as well as 32-bit applications for Microsoft Windows.