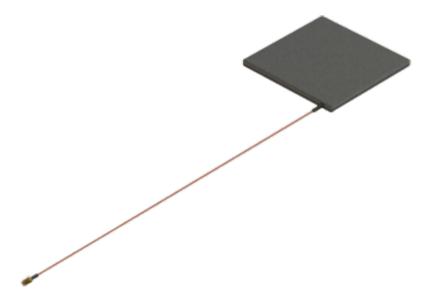

## Near Field Antenna, 865-867 MHz, IP54 (15 x 15 x 0.86 cm), black

The True NearField Antenna Series is explicitly designed for applications, which require "near zone only" tag detection or involve metals, liquid and other challenging materials.

True NearField antennas are ideal for applications which involve metal or liquids. Using their magnetic RF field only they are not affected by the side effects of these challenging materials and provide consistent read ranges and reliable tag reads.

## Functionality & Operation

| Frequency             | UHF: 865 - 868 MHz (EU)                   |
|-----------------------|-------------------------------------------|
| Connectors            | SMA female                                |
| Electrical            |                                           |
| Nominal impedance     | 500hm                                     |
| Front to back ratio   | 1.95                                      |
| Mechanical            |                                           |
| Color                 | black                                     |
| Body housing          | ABS plastic                               |
| Dimensions            | Width: 150mm, Height: 150mm Length: 8.6mm |
| Weight                | 0.2kg                                     |
| Environment           |                                           |
| Operating temperature | 0 to 50°C                                 |
| Ingress protection    | IP54                                      |
| Storage temperature   | -30 to 50°C                               |