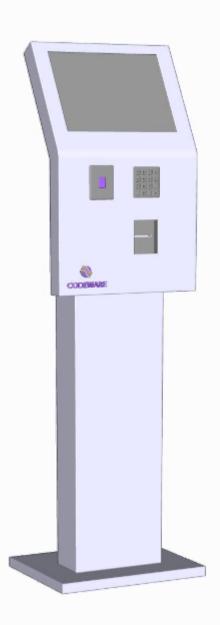

## Kiosk, TOUCH, Android, QuadCore 1.6GHz, 2GB RAM, thermal print, 1/2D reader, payment's terminal

Nowadays, kiosks are increasingly used not only for an information, but also for self-service selling. You can read the barcode from your order with the built-in scanner and after reading to pay directly with the payment's terminal and print the receipt. CODEWARE is a manufacturer of hardware solutions, software solutions can be customized (by CODEWARE). The hardware solution with special design can be changed.

Key features:

- 15" PCT monitor
- OS Android
- 300mm per second print speed
- Ultra-fast 100 frames per second CMOS imager sensor enables high speeding scanning of 1D and 2D barcodes
- Rapidly scans and decodes a wide variety of 1D or 2D barcodes

- Fast global shutter technology with auto exposure easily scan barcodes off a wide variety of surfaces
- Exceptional motion tolerance for moving applications
- Improved scanning of curved, wide and poorly printed barcodes
- Payment's terminal