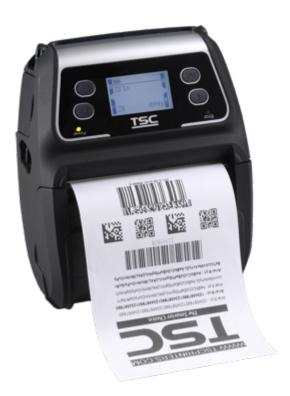

## Alpha-4L Mobile Bar Code Printer, linerless, 203 dpi, 4 ips, USB+Bluetooth, **LCD**

Portable thermal printer compact dimensions, with the possibility of printing widths up to 104 mm, compatible with Zebra printers. Robust construction, easy operation and flexible connectivity.

TSC provides a portable thermal printer Alpha- 4L. Printer is designed for simple, fast and convenient barcode printing width of up to 104 mm. This printer features one of the largest reservoirs media (thermal sensitive paper), a print speed of 102 mm / s (4 ips), low weight and high endurance battery. Connectioní printer is through USB 2.0 or WLAN.

## Main features of the printer TSC Alpha-4L

- easy to navigate with a small LCD screen - suitable for coarse-operate warehouses, retail - protective cover resistant to dust and water - resistance tested for repeated falls from 1.5 m onto conc

rete - Thermal Smart Control technology significantly extends printhead life and ensures sharper print output - comfortable to wear throughout the shift - flexible connection - print speed of 102 mm / s (4 ips) - interface Bluetooth or WIFI 802.11 - high capacity, rechargeable Li-ion batter