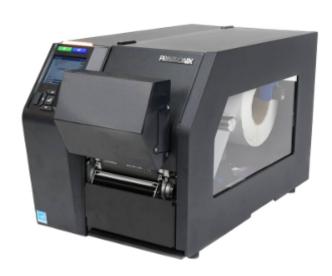

## Printronix T8204 ODV-2D Industrial Bar Code Printer with 2D verificator, 203 dpi, 14 ips

The T8000 is the premier high-end thermal printer. With unmatched industrial performance, easy to use, and 100% verifiable output, the T8000 exceeds the requirements of the most demanding mission critical manufacturing and distribution operations.

## **Key features:**

- Full metal enclosure with large side window for better viewing of supply status
- Reliable performance in sub-zero environments without a heated enclosure
- Seamless connectivity of PostScript/PDF files supports the latest ERP systems
- PrintNet Enterprise™ remote printer management to monitor printers and virtual control panel to configure from anywhere in the world
- Energy Star compliant