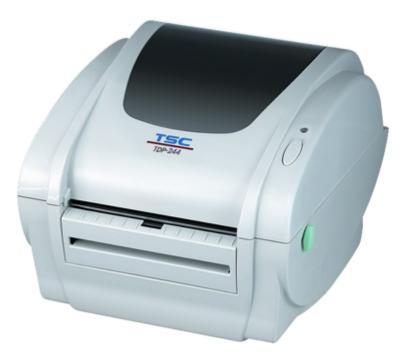

## TDP-244 thermal direct thermal label printer, 203 dpi, 4 ips, SD card slot, USB, beige

Desktop Barcode Printer TSC-TDP 244 has all the qualities sought customers for small printers. It is lightweight, portable, durable and very favorable price. He also offers parameters that are projected for the middle class printers: print speed of 102 mm / s (4 ips), easy media loading, price performance ratio and easy connection.

Company TSC is a traditional manufacturer of barcode printers, one of them is a direct thermal printer TDP 244. This printer offers the ideal combination of low prices, vyysoké print quality, long life and high reliability. Despite its small size offers high performance that customers have come to expect TSC printers. It is suitable for retail or offices. It is the successor of one of the best selling printers in this class TSC TDP 245. It is fully compatible with the command sets Eltron and Zebra.