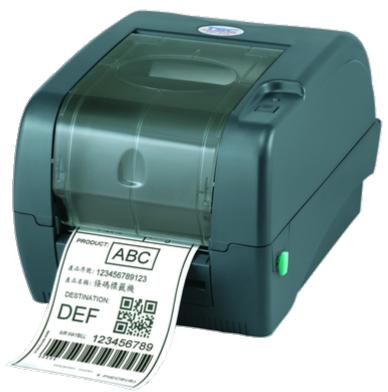

## TTP-247 Desktop Barcode Printer, 203 dpi, 7 ips, USB&LPT&COM + LAN

Based on the design of its best-selling predecessor, the TTP-245 Plus, the TTP-247 runs at an impressive 7 inches per second, printing up to 4 inches wide at 203 dpi resolution. A second model in the series – the TTP-345 – offers high resolution 300 dpi printing at 5 inches per second. Both models offer 8 MB of SDRAM and 4 MB of onboard Flash memory. Gigabytes of Flash memory can be added via an onboard SDHC card reader.

Like its predecessor, the TTP-247 series features a user-friendly clamshell design for easy drop-in media loading, along with a rugged double-wall design that is stronger and more durable than other thermal transfer mechanisms on the market. Its innovative two-motor gear-driven engine is powerful enough to handle a 300-meter-long ribbon and label rolls up to 8.4 inches in diameter when used external unwinder.

## Key Features of TSC TTP-247 Bar Code Printer:

- Up to 177.8 mm (7") per sec. print speed
- 4 MB Flash memory and 8 MB SDRAM memory
- SD Flash memory expansion up to 4 GB
- User-friendly clamshell design
- Label gap sensor & full-range adjustable black mark sensor
- Parallel, serial & USB 2.0 interfaces
- Main board integrated with internal Ethernet (factory option)
- Label capacity up to 214 mm OD (8.4" OD)
- Ribbon capacity up to 300 m (984')
- TSPL-EZ™ firmware for plug-n-play ease
- Optional peel-off module, cutter module, stand-alone keyboard and scanner
- Smart Thermal Control technology significantly extends printhead life and ensures sharper print output