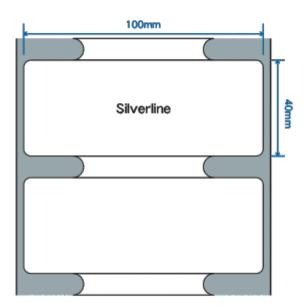

## RFID Silverline label classic M4i, 100mm x 40mm, PET, 1 piece

This powerful RFID label that can, in many cases, replace a hard RFID tag. Ideal for applications such as industrial logistics, asset tracking and work-in-process monitoring. The label can also be attached on curved surfaces like liquid bottles and metallic cylinders without affecting its performance.