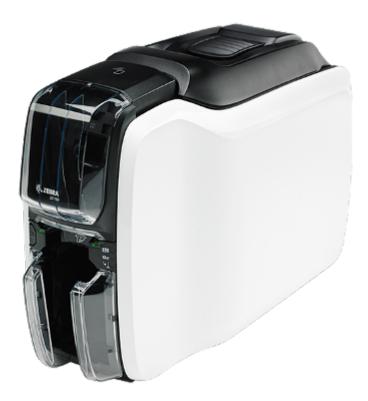

## ZC100 - Card Printer, Single Sided, 300 DPI, USB

The next generation of simplicity in minimalist design. This is the Zebra ZC100 - a color printer for plastic cards, identification cards and magnetic stripe cards.

Whether you need to print single-sided employee identity badges or membership and event guest cards, card printing is a crucial aspect of your business. Deployment flexibility and the time it takes to print and manage your card printing solutions all have an impact on your business — from your brand image to staff productivity, overall operational efficiency and operating costs. Now, there's a new kind of card printer designed to address it all — the ZC100. You get groundbreaking simple operation and the slimmest fit-everywhere design, along with a toolbox of additional capabilities that make the ZC100 even easier to integrate, use and manage. The ZC100 — when only the best single-sided card printer will do.