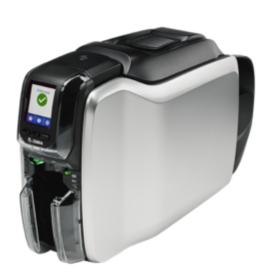

## ZC300 - Card Printer, Dual Sided, 300 DPI, USB, Ethernet, display

The ZC300 card printer delivers ground-breaking simplicity, security and connectivity options in the slimmest fit-everywhere design in this printer class. Its elegant engineering eliminates virtually all pain points typically associated with card printing, making it easier than ever to print identity, access or membership cards, or credit and debit cards. The result is push-button simplicity, regardless of whether you are printing single or dualsided cards in color or in black and white.

The ZC300 offers highly-intuitive well-tested icons, animations and text-based messages in your own language, allowing any user to easily understand what the printer needs and how to perform virtually any function — including how to clear a printer jam, fix a ribbon, load a ribbon or cards and more.